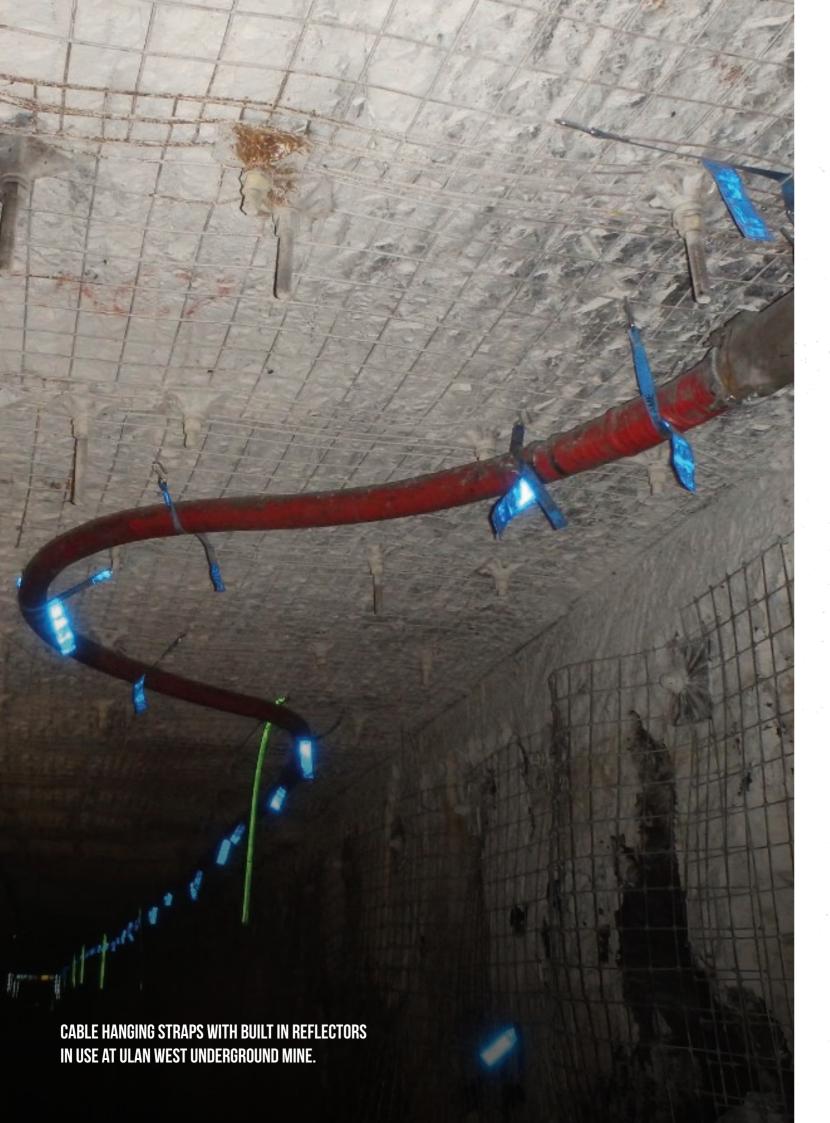

### UNDERGROUND CABLE STRAP-WITH REFLECTIVE DROPPER

Alpha's cable hanging straps with reflective dropper are designed to meet various cable management standards while providing exceptional cable demarcation. These straps not only highlight the cables and particular voltage, but also minimize your risk of damage from machinery interaction.

With our product, you can simplify the task of hanging visibility markers and eliminate the need for additional parts, reducing overall waste. Alpha's cable hanging straps are cost-effective while maintaining highly efficient performance, making them a top choice for any cable management needs. Alpha's manufacturing process is fully compliant with Australian standards, and in conformance with current NATA specifications, all of our products undergo rigorous quality assurance tests.

Alpha's Customers have reported positive feedback surrounding the ability to mitigate the secondary tasks required with demarcation of the cable. Therefore, acquiring greater personnel and machinery utilisation, Lower cost per installation of cable and overall providing a high standard of awareness.