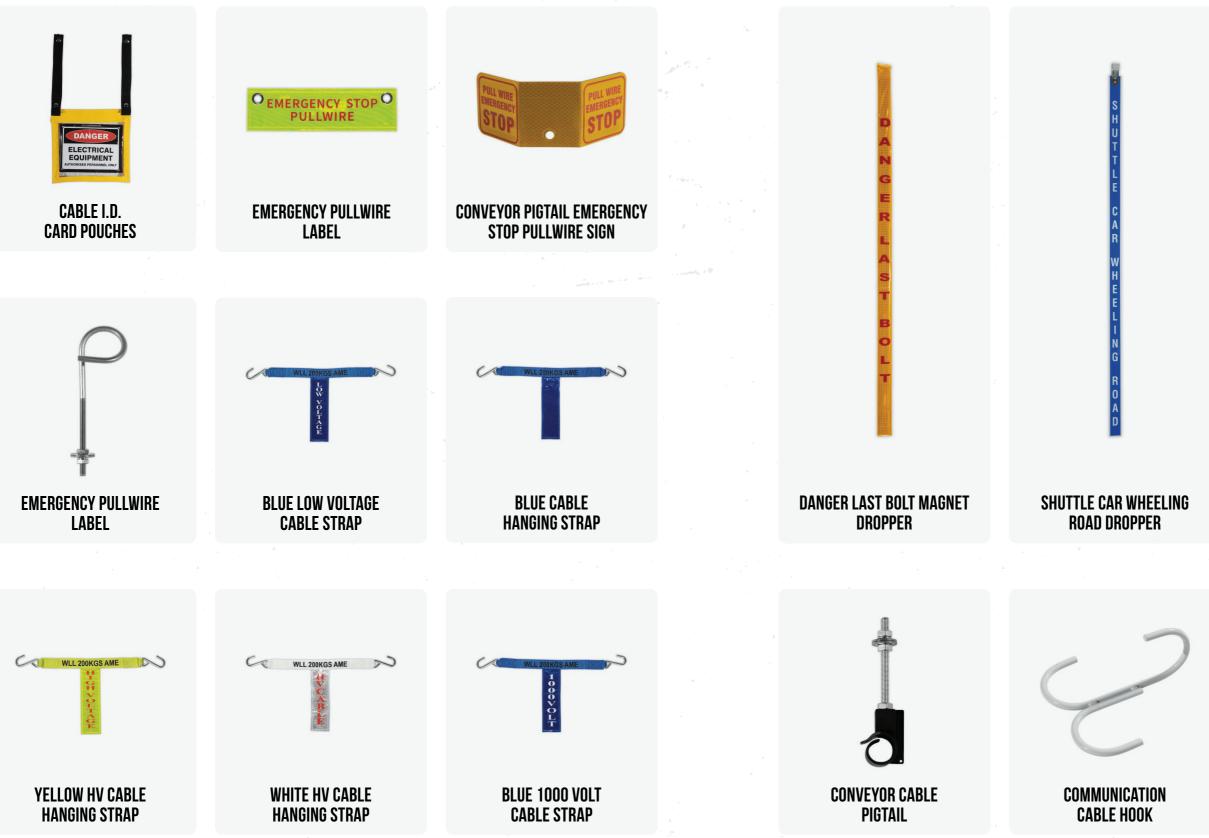

### UNDERGROUND CABLE STRAP-WITH REFLECTIVE DROPPER

Alpha's cable hanging straps with reflective dropper are designed to meet various cable management standards while providing exceptional cable demarcation. These straps not only highlight the cables and particular voltage, but also minimize your risk of damage from machinery interaction.

With our product, you can simplify the task of hanging visibility markers and eliminate the need for additional parts, reducing overall waste. Alpha's cable hanging straps are cost-effective while maintaining highly efficient performance, making them a top choice for any cable management needs. Alpha's manufacturing process is fully compliant with Australian standards, and in conformance with current NATA specifications, all of our products undergo rigorous quality assurance tests.

Alpha's Customers have reported positive feedback surrounding the ability to mitigate the secondary tasks required with demarcation of the cable. Therefore, acquiring greater personnel and machinery utilisation, Lower cost per installation of cable and overall providing a high standard of awareness.

#### INNOVATIVE SIGNAGE

Alphas signs have been carefully constructed with direct consultation with onsite personnel to gain the best outcomes in regard to warning labels and Information.

Alpha's signs have come on the back of industry improvement, safety alerts, incident and near miss reports. Alpha has used this data to manufacture job specific signs and provide awareness with a high level of safety.

## REVOLUTIONARY Conveyor Safety

This cutting-edge new design of the directional cone pigtail and attachable warning sign mitigates risk from incorrect install of the directional cones and signage on the signal line. This has mitigated the occurrence of the directional cone being caught and unable to operate pull wire switch.

Alpha provides correct amounts of pigtails and signs to suit the mining application and to minimise unwanted usage waste. Also, it alleviates the need to run lifeline which in turn reduces the risk of lifeline being disconnected, tangled or installed incorrectly. It also mitigates the need for labour, machinery and time to install in potentially dangerous return airways. Elimination in the hierarchy of control is at the fore front of alphas vision when providing products to your organisation.

## TRADESPERSON Utilisation equipment

Alpha Provides tradesperson equipment to maximise efficiency with tool belt attachments, cable pouches and Identification cards. This allows the ability to maintain a high standard regarding Australian standards/regulations and site management plans.

Alpha also provides the tradesperson to adequately perform their duty by having the resources available on their person.